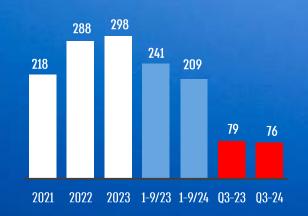

צת מזה 5 שנים

מעל **80 שנה** 

## דניה חברת הבנייה והתשתיות המובילה בישראל



עשרות אלפי יחידות דיור נמסרו בעשור האחרון אלפי דירות ביזמות בשנים האחרונות

מעל 2,300 עובדים א פרויקטים 100 במקביל

פרויקטי זכיינות PPP מאות כבישים וגשרים נבנו

פעילות בינלאומית ב-3 מדינות

מערכות אלקטרו מכניות ומיזוג אויר ∙₩ גאוטכניקה וביסוס קרקע

מפעלי תעשייה

## בונים את הארץ



## **הון עצמי וחלוקת דיבידנד** מיליוני ש״ח

סכום הדיבידנד שחולק בגין 2021-2023

מיליון ש"ח 385

בגין רווח נקי 2021-2023 חולק דיבידנד בשיעור של

**65**% -1





לחברה מדיניות לחלוקת דיבידנד, שלא יפחת מ-35% מהרווח השנתי הנקי, בכפוף למבחני החלוקה ולאישור דירקטוריון

#### דיבידנד הקבוצה



## בצמיחה פיננסית במיליוני





- ייזום וביצוע למגורים
- ביצוע וזכיינות תשתיות
- € בנייה לא למגורים
- בנייה למגורים

#### רווח נקי



#### **EBITDA**



#### הכנסות



## צבר הזמנות מאוחד לפי מגזרי פעילות <sup>במיליוני ₪</sup>

|                         |         | יתרת צבר |        |        |  |  |
|-------------------------|---------|----------|--------|--------|--|--|
|                         | 30.9.24 | 2023     | 2022   | 2021   |  |  |
| בניה למגורים            | 6,866   | 6,362    | 5,901  | 5,323  |  |  |
| בניה לא למגורים         | 4,133   | 4,289    | 3,203  | 2,043  |  |  |
| ביצוע וזכיינות תשתיות   | 2,131   | 2,523    | 2,384  | 2,430  |  |  |
| ייזום וביצוע למגורים    | 35      | 139      | 94     | 425    |  |  |
| סה"כ צבר בדוחות הכספיים | 13,165  | 13,313   | 11,581 | 10,221 |  |  |

הצבר בתקופת הדוח אינו כולל את חלקה של החברה בקבלן ההקמה בפרויקט <mark>הקו הכחול</mark> של הרכבת הקל<mark>ה בירושלים</mark>