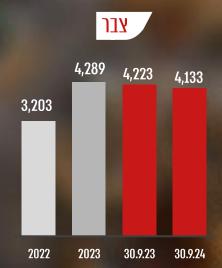

## צבר הזמנות מאוחד לפי מגזרי פעילות <sup>במיליוני ₪</sup>

|                         |         | יתרת צבר |        |        |  |  |
|-------------------------|---------|----------|--------|--------|--|--|
|                         | 30.9.24 | 2023     | 2022   | 2021   |  |  |
| בניה למגורים            | 6,866   | 6,362    | 5,901  | 5,323  |  |  |
| בניה לא למגורים         | 4,133   | 4,289    | 3,203  | 2,043  |  |  |
| ביצוע וזכיינות תשתיות   | 2,131   | 2,523    | 2,384  | 2,430  |  |  |
| ייזום וביצוע למגורים    | 35      | 139      | 94     | 425    |  |  |
| סה"כ צבר בדוחות הכספיים | 13,165  | 13,313   | 11,581 | 10,221 |  |  |