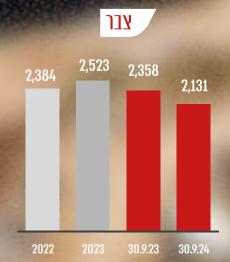

## צבר הזמנות מאוחד לפי מגזרי פעילות <sup>במיליוני ₪</sup>

|                         |         | יתרת צבר |        |        |  |  |
|-------------------------|---------|----------|--------|--------|--|--|
|                         | 30.9.24 | 2023     | 2022   | 2021   |  |  |
| בניה למגורים            | 6,866   | 6,362    | 5,901  | 5,323  |  |  |
| בניה לא למגורים         | 4,133   | 4,289    | 3,203  | 2,043  |  |  |
| ביצוע וזכיינות תשתיות   | 2,131   | 2,523    | 2,384  | 2,430  |  |  |
| ייזום וביצוע למגורים    | 35      | 139      | 94     | 425    |  |  |
| סה"כ צבר בדוחות הכספיים | 13,165  | 13,313   | 11,581 | 10,221 |  |  |

הצבר בתקופת הדוח אינו כולל את חלקה של החברה בקבלן ההקמה בפרויקט <mark>הקו הכחול</mark> של הרכבת הקל<mark>ה בירושלים</mark>