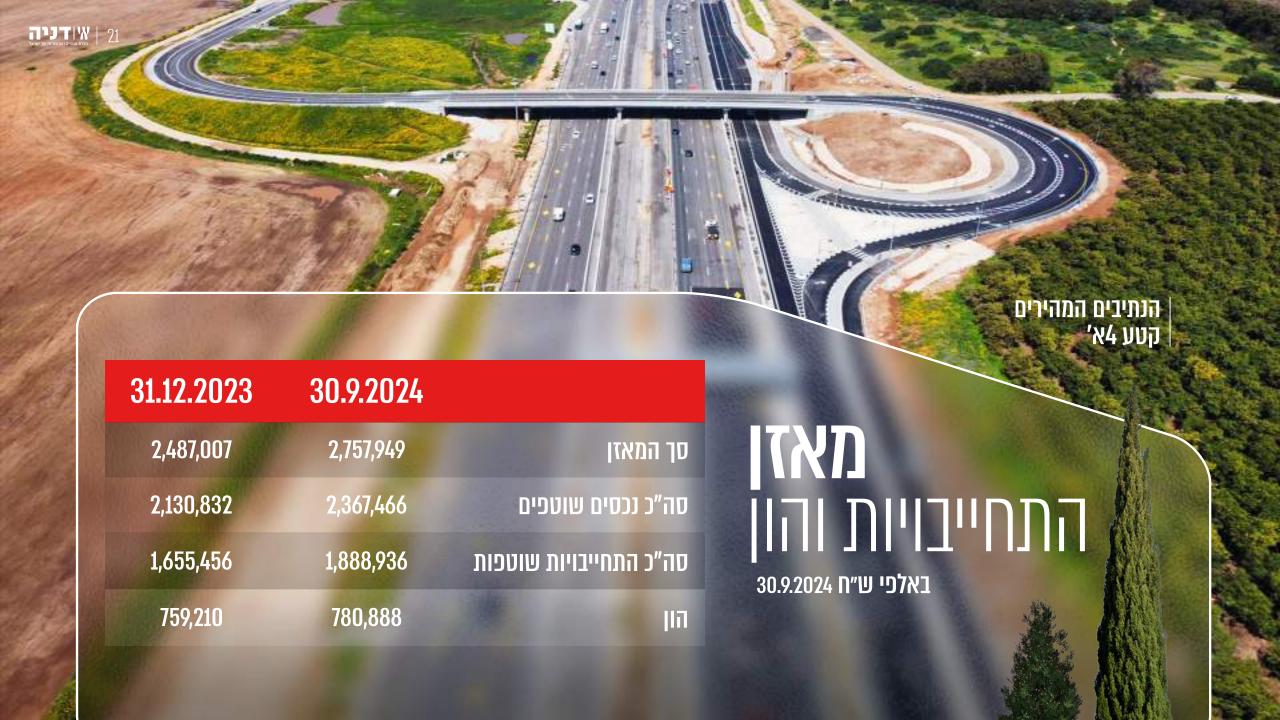

## **הון עצמי וחלוקת דיבידנד** מיליוני ש״ח

סכום הדיבידנד שחולק בגין 2021-2023

מיליון ש"ח 385

בגין רווח נקי 2021-2023 חולק דיבידנד בשיעור של

**65**% -1

לחברה מדיניות לחלוקת דיבידנד, שלא יפחת מ-35% מהרווח השנתי הנקי, בכפוף למבחני החלוקה ולאישור דירקטוריון

#### דיבידנד הקבוצה