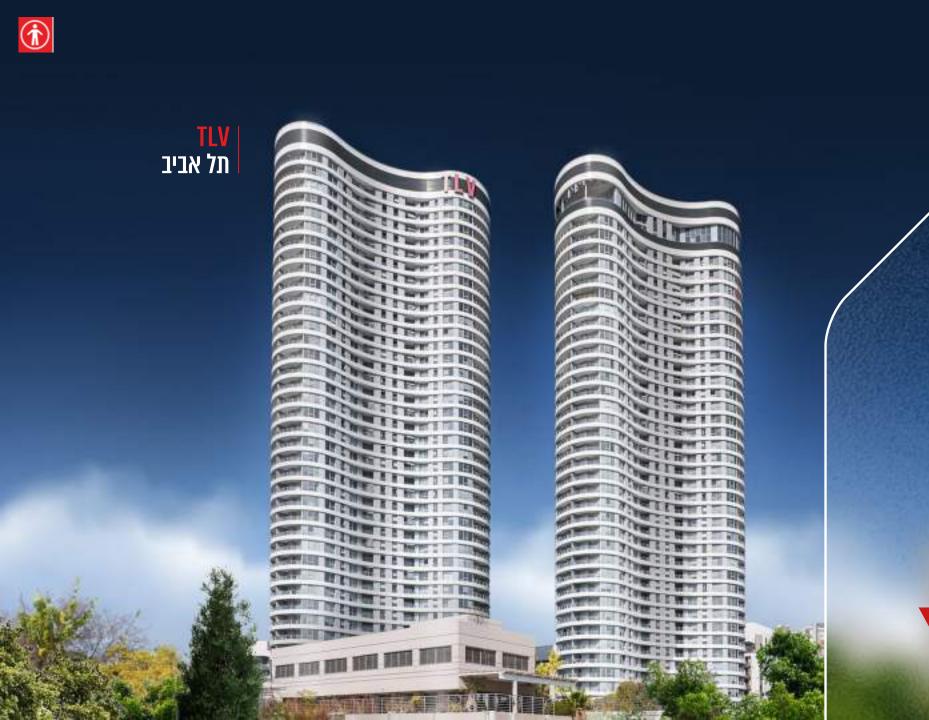

#### **TLV מגדלי** 4 מגדל - מגדל

היקף כספי **534 מש"ח** מוערך שיעור גמר **83%** מועד השלמה רבעון 1, 2025 צפוי

היקף כספי 446 מש"ח מוערך שיעור גמר 7% מועד השלמה רבעון 2, 2027 צפוי