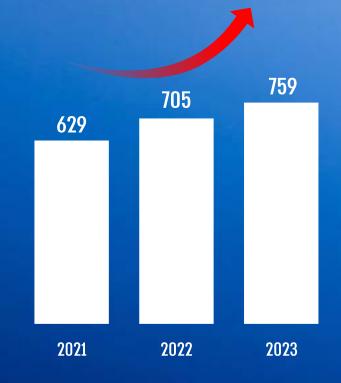

## בצמיחה פיננסית במיליוני

- ייזום וביצוע למגורים
- ביצוע וזכיינות תשתיות
- € בנייה לא למגורים
- בנייה למגורים

#### הכנסות