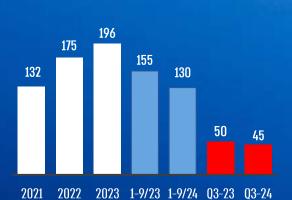

בבא״ח תותחנים המאומצת מזה 5 שנים

מעל **80 שנה** 

## דניה חברת הבנייה והתשתיות המובילה בישראל



עשרות אלפי יחידות דיור נמסרו בעשור האחרון אלפי דירות ביזמות בשנים האחרונות

מעל 2,300 עובדים א פרויקטים 100 במקביל

פרויקטי זכיינות PPP מאות כבישים וגשרים נבנו

פעילות בינלאומית ב-3 מדינות

מערכות אלקטרו מכניות ומיזוג אויר ∙₩ גאוטכניקה וביסוס קרקע

מפעלי תעשייה

## בונים את הארץ



## **הון עצמי וחלוקת דיבידנד** מיליוני ש״ח

סכום הדיבידנד שחולק בגין 2021-2023

מיליון ש"ח 385

בגין רווח נקי 2021-2023 חולק דיבידנד בשיעור של

**65**% -1





לחברה מדיניות לחלוקת דיבידנד, שלא יפחת מ-35% מהרווח השנתי הנקי, בכפוף למבחני החלוקה ולאישור דירקטוריון

#### דיבידנד הקבוצה



## בצמיחה פיננסית במיליוני





- ייזום וביצוע למגורים
- ביצוע וזכיינות תשתיות
- € בנייה לא למגורים
- בנייה למגורים

#### רווח נקי



#### **EBITDA**



#### הכנסות



## צבר הזמנות מאוחד לפי מגזרי פעילות <sup>במיליוני ₪</sup>

|                         |         | יתרת צבר |        |        |  |  |
|-------------------------|---------|----------|--------|--------|--|--|
|                         | 30.9.24 | 2023     | 2022   | 2021   |  |  |
| בניה למגורים            | 6,866   | 6,362    | 5,901  | 5,323  |  |  |
| בניה לא למגורים         | 4,133   | 4,289    | 3,203  | 2,043  |  |  |
| ביצוע וזכיינות תשתיות   | 2,131   | 2,523    | 2,384  | 2,430  |  |  |
| ייזום וביצוע למגורים    | 35      | 139      | 94     | 425    |  |  |
| סה"כ צבר בדוחות הכספיים | 13,165  | 13,313   | 11,581 | 10,221 |  |  |

הצבר בתקופת הדוח אינו כולל את חלקה של החברה בקבלן ההקמה בפרויקט <mark>הקו הכחול</mark> של הרכבת הקל<mark>ה בירושלים</ma