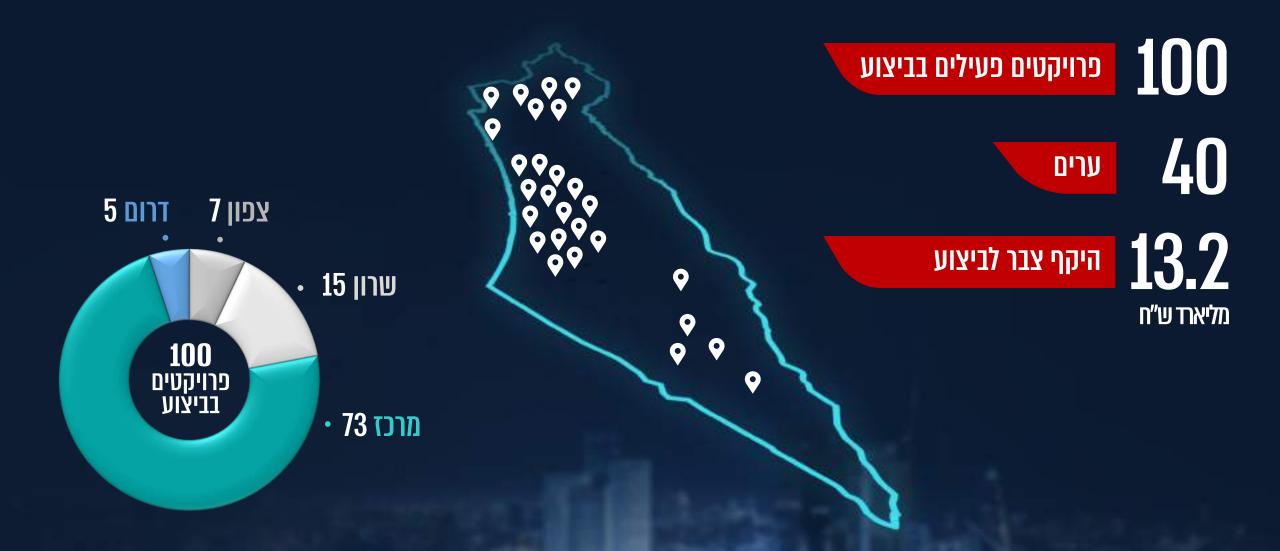

## דניה חברת הבנייה והתשתיות המובילה בישראל

עשרות אלפי יחידות דיור נמסרו בעשור האחרון אלפי דירות ביזמות בשנים האחרונות

מעל 2,300 עובדים א פרויקטים 100 במקביל

פרויקטי זכיינות PPP מאות כבישים וגשרים נבנו

פעילות בינלאומית ב-3 מדינות