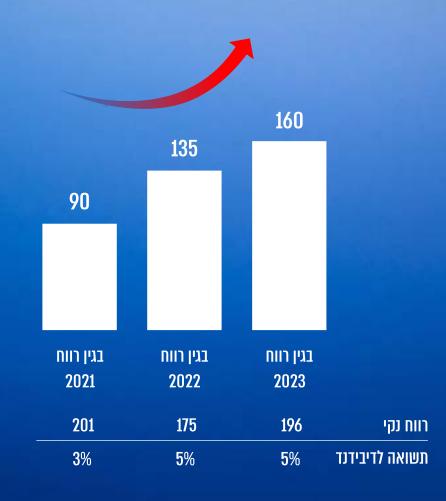

## **הון עצמי וחלוקת דיבידנד** מיליוני ש״ח

סכום הדיבידנד שחולק בגין 2021-2023

מיליון ש"ח 385

בגין רווח נקי 2021-2023 חולק דיבידנד בשיעור של

**65**% -1

לחברה מדיניות לחלוקת דיבידנד, שלא יפחת מ-35% מהרווח השנתי הנקי, בכפוף למבחני החלוקה ולאישור דירקטוריון