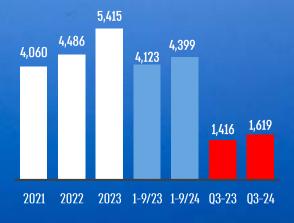

# בנייה לא למגורים למגורים 1,851 בר הזמנות צבר הזמנות הכנסות ורווחיות

2022 2023 1-9/23 1-9/24 Q3-23 Q3-24

1,350

מש"ח

שיעור גמר

מועד השלמה צפוי רבעון 2, 2028

מועד השלמה צפוי רבעון 1, 2025