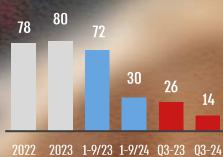

גמר שיעור אור

מועד השלמה צפוי רבעון 2, 2028

## כרויקטים **בולטים** בנייה למגורים



#### בנייה למגורים

## פרויקטים **בולטים**



היקף כספי 785 מש"ח מוערך שיעור גמר 1% מועד השלמה רבעון 1, 2027

רמת אפעל

צפוי



היקף כספי 433 מש"ח מוערך שיעור גמר 93% מועד השלמה רבעון 4, 2024 צפוי



#### **TLV מגדלי** 4 מגדל - מגדל

היקף כספי **534 מש"ח** מוערך שיעור גמר **83%** מועד השלמה רבעון 1, 2025 צפוי



היקף כספי 446 מש"ח מוערך שיעור גמר 7% מועד השלמה רבעון 2, 2027 צפוי



# בנייה לא למגורים למגורים 1,851 בר הזמנות צבר הזמנות הכנסות ורווחיות



2022 2023 1-9/23 1-9/24 Q3-23 Q3-24

1,350





מש"ח





שיעור גמר



מועד השלמה צפוי רבעון 2, 2028

מועד השלמה צפוי רבעון 1, 2025









## כרויקטים **בולטים** בנייה לא למגורים





## ביצוע וזכיינות תשתיות

#### **צבר הזמנות הכנסות ורווחיות** מש"ח







## ביצוע וזכיינות תשתיות











#### פרויקטים בהקמה

| מלאי למועד הדוח | נמכרו ברבעון | נמכרו למועד הדוח | סה"כ יח"ד | חלק החברה | מדינה  | מיקום      | שם הפרויקט                    |
|-----------------|--------------|------------------|-----------|-----------|--------|------------|-------------------------------|
| 2               | 5            | 44               | 46        | 100%      | פולין  | וורשה      | 'שלב א'+ב - Denya Spring View |
| 17              | 9            | 9                | 26        | 100%      | פולין  | וורשה      | שלב ג' – Denya Spring View    |
| 76              | 0            | 0                | 76        | 100%      | פולין  | וורשה      | 'ו+ה'+ו - Denya Spring View   |
| 6               | 17           | 110              | 116       | 100%      | ר