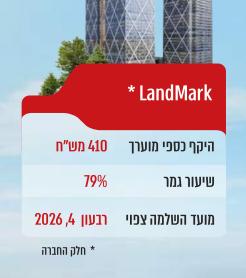

מועד השלמה צפוי רבעון 1, <mark>2026</mark>

היקף כספי מוערך 438 מש״ח שיעור גמר 0%

מועד השלמה צפוי רבעון 4, 2028

היקף כספי מוערך 611 מש"ח שיעור גמר 26% מועד השלמה צפוי רבעון 4, 2026

היקף כספי מוערך **523 מש״ח** שיעור גמר