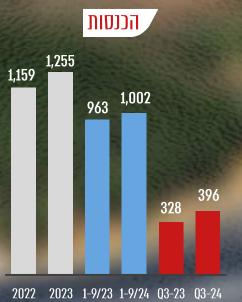

ר גמר

מועד השלמה צפוי רבעון 1, 2025



היקף כספי מוערך 465 מש״ח

שיעור גמר שיעור אור

מועד השלמה צפוי רבעון 2, 2028

## כרויקטים **בולטים** בנייה למגורים



#### בנייה למגורים

## פרויקטים **בולטים**



היקף כספי 785 מש"ח מוערך שיעור גמר 1% מועד השלמה רבעון 1, 2027

רמת אפעל

צפוי



היקף כספי 433 מש"ח מוערך שיעור גמר 93% מועד השלמה רבעון 4, 2024 צפוי



#### **TLV מגדלי** 4 מגדל - מגדל

היקף כספי **534 מש"ח** מוערך שיעור גמר **83%** מועד השלמה רבעון 1, 2025 צפוי



היקף כספי 446 מש"ח מוערך שיעור גמר 7% מועד השלמה רבעון 2, 2027 צפוי



# בנייה לא למגורים למגורים 1,851 בר הזמנות צבר הזמנות הכנסות ורווחיות



2022 2023 1-9/23 1-9/24 Q3-23 Q3-24

1,350





מש"ח





שיעור גמר



מועד השלמה צפוי רבעון 2, 2028

מועד השלמה צפוי רבעון 1, 2025









## כרויקטים **בולטים** בנייה לא למגורים





## ביצוע וזכיינות תשתיות

#### **צבר הזמנות הכנסות ורווחיות** מש"ח







## ביצוע וזכיינות תשתיות











#### פרויקטים בהקמה

| מלאי למועד הדוח | נמכרו ברבעון | נמכרו למועד הדוח | סה"כ יח"ד | חלק החברה | מדינה  | מיקום      | שם הפרויקט                    |
|-----------------|--------------|------------------|-----------|-----------|--------|------------|-------------------------------|
| 2               | 5            | 44               | 46        | 100%      | פולין  | וורשה      | 'שלב א'+ב - Denya Spring View |
| 17              | 9            | 9                | 26        | 100%      | פולין  | וורשה      | שלב ג' – Denya Spring View    |
| 76              | 0            | 0                | 76        | 100%      | פולין  | וורשה      | 'ו+ה'+ו - Denya Spring View   |
| 6