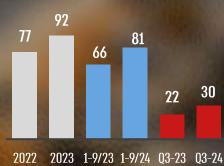

# בנייה לא למגורים למגורים 1,851 בר הזמנות צבר הזמנות הכנסות ורווחיות

2022 2023 1-9/23 1-9/24 Q3-23 Q3-24

1,350

מש"ח

שיעור גמר

מועד השלמה צפוי רבעון 2, 2028

מועד השלמה צפוי רבעון 1, 2025