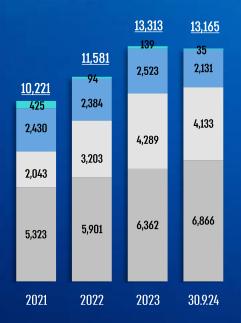

## צבר הזמנות מאוחד לפי מגזרי פעילות <sup>במיליוני ₪</sup>

|                         |         | יתרת צבר |        |        |  |  |
|-------------------------|---------|----------|--------|--------|--|--|
|                         | 30.9.24 | 2023     | 2022   | 2021   |  |  |
| בניה למגורים            | 6,866   | 6,362    | 5,901  | 5,323  |  |  |
| בניה לא למגורים         | 4,133   | 4,289    | 3,203  | 2,043  |  |  |
| ביצוע וזכיינות תשתיות   | 2,131   | 2,523    | 2,384  | 2,430  |  |  |
| ייזום וביצוע למגורים    | 35      | 139      | 94     | 425    |  |  |
| סה"כ צבר בדוחות הכספיים | 13,165  | 13,313   | 11,581 | 10,221 |  |  |

הצבר בתקופת הדוח אינו כולל את חלקה של החברה בקבלן ההקמה בפרויקט <mark>הקו הכחול</mark> של הרכבת הקל<mark>ה בירושלים</mark>