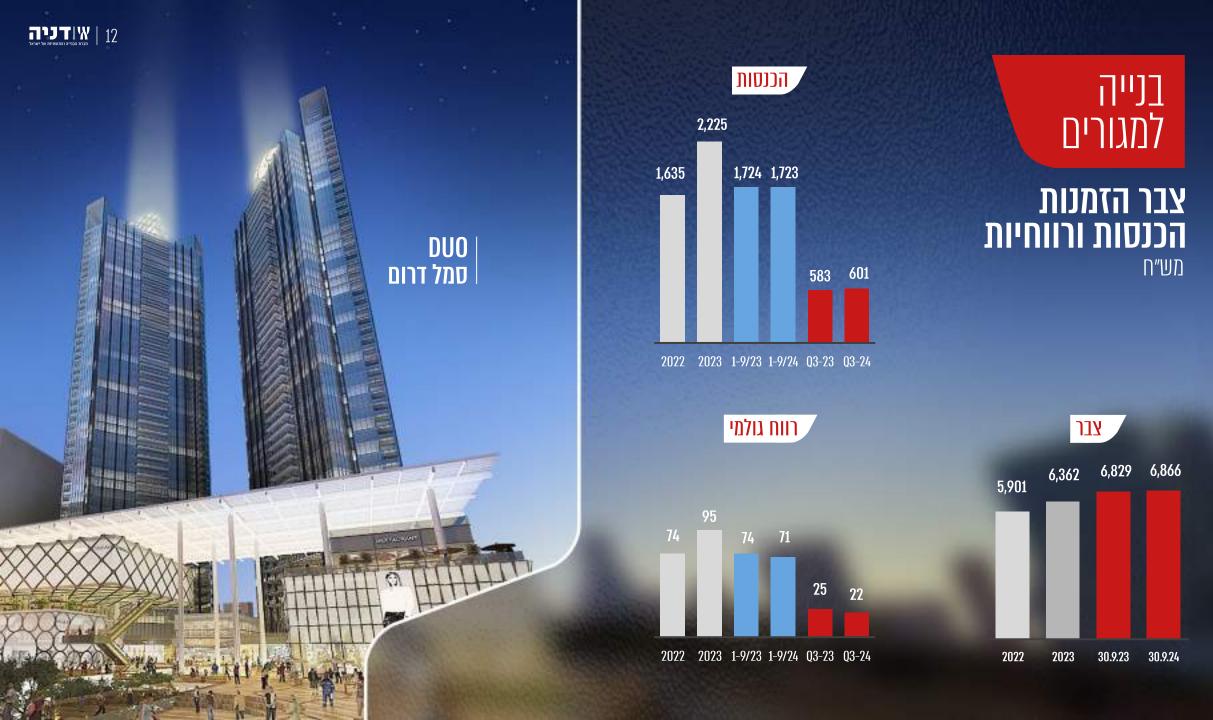

## צבר הזמנות מאוחד לפי מגזרי פעילות <sup>במיליוני ₪</sup>

|                         |         | יתרת צבר |        |        |  |  |
|-------------------------|---------|----------|--------|--------|--|--|
|                         | 30.9.24 | 2023     | 2022   | 2021   |  |  |
| בניה למגורים            | 6,866   | 6,362    | 5,901  | 5,323  |  |  |
| בניה לא למגורים         | 4,133   | 4,289    | 3,203  | 2,043  |  |  |
| ביצוע וזכיינות תשתיות   | 2,131   | 2,523    | 2,384  | 2,430  |  |  |
| ייזום וביצוע למגורים    | 35      | 139      | 94     | 425    |  |  |
| סה"כ צבר בדוחות הכספיים | 13,165  | 13,313   | 11,581 | 10,221 |  |  |

הצבר בתקופת הדוח אינו כולל את חלקה של החברה בקבלן ההקמה בפרויקט <mark>הקו הכחול</mark> של הרכבת הקל<mark>ה בירושלים</mark>