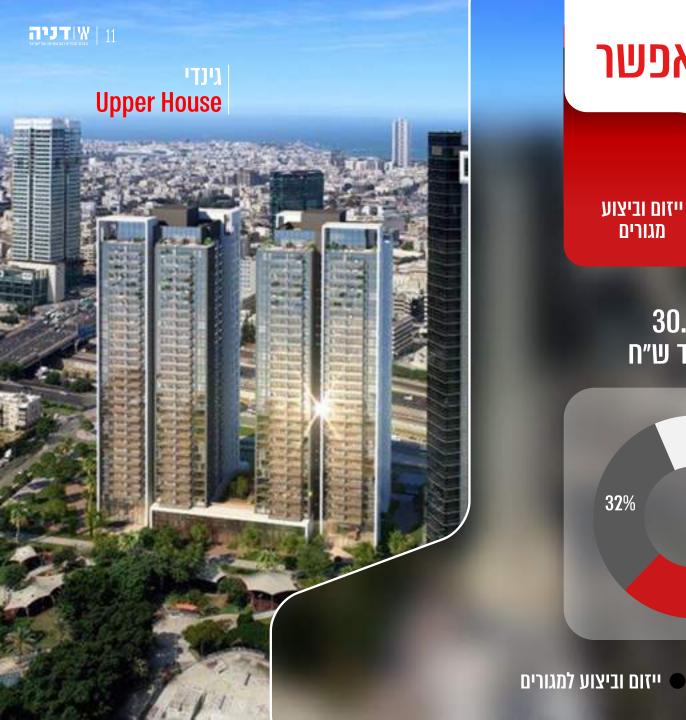

## כרויקטים **בולטים** בנייה למגורים

#### **TLV מגדלי** 4 מגדל - מגדל

היקף כספי **534 מש"ח** מוערך שיעור גמר **83%** מועד השלמה רבעון 1, 2025 צפוי

היקף כספי 446 מש"ח מוערך שיעור גמר 7% מועד השלמה רבעון 2, 2027 צפוי