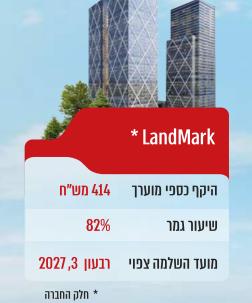

### פרויקטים בולטים

רמת אפעל

607 מש"ח היקף כספי מוערך 4% שיעור גמר

רבעון 1, 2027 מועד השלמה צפוי

525 מש"ח היקף כספי מוערך **73**% שיעור גמר רבעון 3, 2025 מועד השלמה צפוי

מגדלי TLV תל אביב - מגדל 4

ה"ט 547 היקף כספי מוערך **87**% שיעור גמר