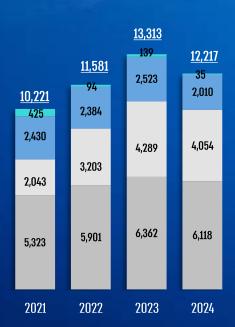

### צבר הזמנות מאוחד לפי מגזרי פעילות <sup>במיליוני ₪</sup>

|                                        |        | יתרת צבר |        |        |  |  |
|----------------------------------------|--------|----------|--------|--------|--|--|
|                                        | 2024   | 2023     | 2022   | 2021   |  |  |
| בניה למגורים                           | 6,118  | 6,362    | 5,901  | 5,323  |  |  |
| בניה לא למגורים                        | 4,054  | 4,289    | 3,203  | 2,043  |  |  |
| ביצוע וזכיינות תשתיות                  | 2,010  | 2,523    | 2,384  | 2,430  |  |  |
| ייזום וביצוע למגורים                   | 35     | 139      | 94     | 425    |  |  |
| סה"כ צבר בדוחו <mark>ת הכספי</mark> ים | 12,217 | 13,313   | 11,581 | 10,221 |  |  |