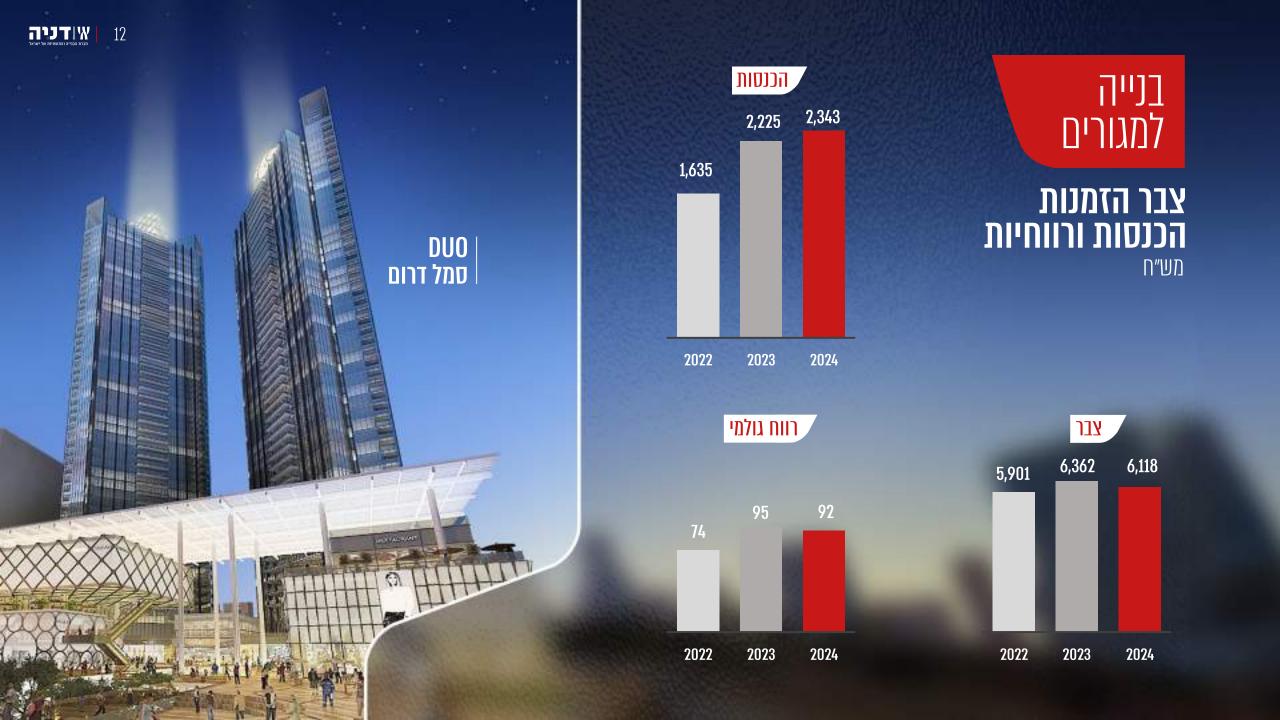

### צבר הזמנות מאוחד לפי מגזרי פעילות <sup>במיליוני ₪</sup>

|                                        |        | יתרת צבר |        |        |  |  |
|----------------------------------------|--------|----------|--------|--------|--|--|
|                                        | 2024   | 2023     | 2022   | 2021   |  |  |
| בניה למגורים                           | 6,118  | 6,362    | 5,901  | 5,323  |  |  |
| בניה לא למגורים                        | 4,054  | 4,289    | 3,203  | 2,043  |  |  |
| ביצוע וזכיינות תשתיות                  | 2,010  | 2,523    | 2,384  | 2,430  |  |  |
| ייזום וביצוע למגורים                   | 35     | 139      | 94     | 425    |  |  |
| סה"כ צבר בדוחו <mark>ת הכספי</mark> ים | 12,217 | 13,313   | 11,581 | 10,221 |  |  |

הצבר בתקופת הדוח אינו כולל את חלקה של החברה בקבלן ההקמה בפרויקט <mark>הקו הכחול</mark> של הרכבת הקל<mark>ה בירושלים</mark>

#### מבנה הכנסות סינרגטי המאפשר פיזור סיכונים וצמיחה

בניה ע בניה ביצוע וזכיינות איזום וביצוע למגורים אילא למגורים אי תשתיות אי מגורים

צבר ל- 31.12.24 12.2 מיליארד ש״ח

ייזום וביצוע למגורים 🌑

ביצוע וזכיינות תשתיות 🗨