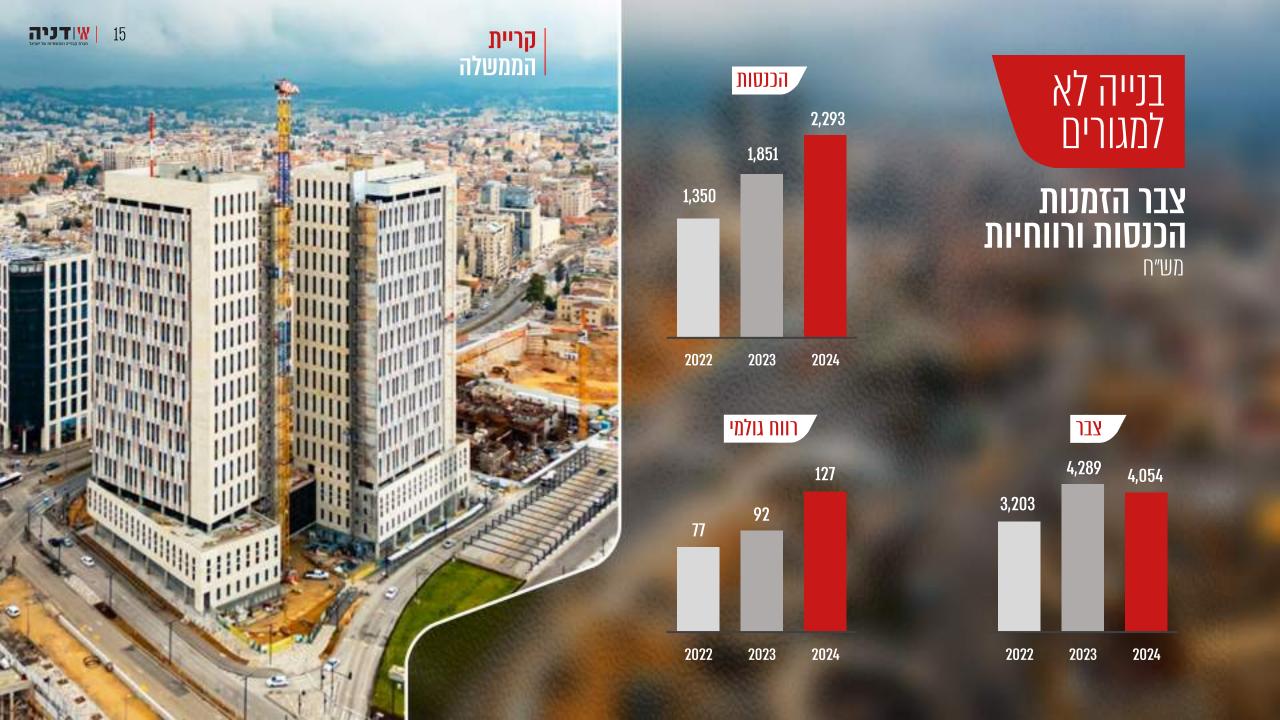

### צבר הזמנות מאוחד לפי מגזרי פעילות <sup>במיליוני ₪</sup>

|                                        |        | יתרת צבר |        |        |  |  |
|----------------------------------------|--------|----------|--------|--------|--|--|
|                                        | 2024   | 2023     | 2022   | 2021   |  |  |
| בניה למגורים                           | 6,118  | 6,362    | 5,901  | 5,323  |  |  |
| בניה לא למגורים                        | 4,054  | 4,289    | 3,203  | 2,043  |  |  |
| ביצוע וזכיינות תשתיות                  | 2,010  | 2,523    | 2,384  | 2,430  |  |  |
| ייזום וביצוע למגורים                   | 35     | 139      | 94     | 425    |  |  |
| סה"כ צבר בדוחו <mark>ת הכספי</mark> ים | 12,217 | 13,313   | 11,581 | 10,221 |  |  |

#### כרויקטים **בולטים** בנייה לא למגורים