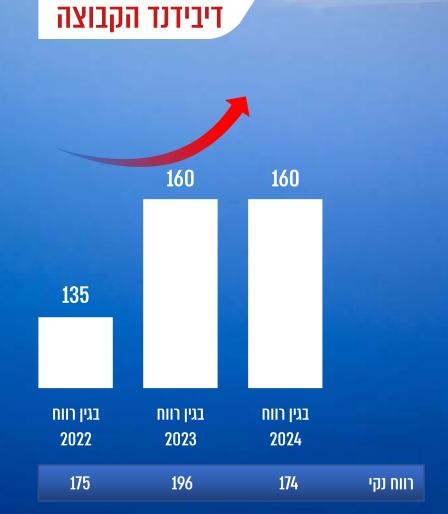

אספקת מחסנים ומכולות משרד

בניית מגוניות, קירות מגן, עמדות ירי וקוביות בחברת הבת סיבוס רימון

אימוץ יחידה חילית נוספת ותמיכה בבא״ח תותחנים המאומצת מזה 5 שנים

מעל **80 שנה** 

#### דניה חברת הבנייה והתשתיות המובילה בישראל



עשרות אלפי יחידות דיור נמסרו בעשור האחרון 🖴 אלפי דירות ביזמות בשנים האחרונות



פרויקטים 100 במקביל במקביל פרויקטי זכיינות PPP

מאות כבישים וגשרים נבנו

פעילות בינלאומית ב-3 מדינות

מערכות אלקטרו מכניות ומיזוג אויר ₩ גאוטכניקה וביסוס קרקע

מפעלי תעשייה



#### בצמיחה פיננסית במיליוני

#### צבר הזמנות



- ייזום וביצוע למגורים
- ביצוע וזכיינות תשתיות
- € בנייה לא למגורים
- בנייה למגורים

#### רווח נקי











#### **הון עצמי וחלוקת דיבידנד** מיליוני ש״ח

סכום הדיבידנד שחולק בגין 2022-2024

מיליון ש"ח 455

בגין רווח נקי 2022-2024 חולק דיבידנד בשיעור של

**70**% -3





### צבר הזמנות מאוחד לפי מגזרי פעילות <sup>במיליוני ₪</sup>

|                                        |        | יתרת צבר |        |        |  |  |
|----------------------------------------|--------|----------|--------|--------|--|--|
|                                        | 2024   | 2023     | 2022   | 2021   |  |  |
| בניה למגורים                           | 6,118  | 6,362    | 5,901  | 5,323  |  |  |
| בניה לא למגורים                        | 4,054  | 4,289    | 3,203  | 2,043  |  |  |
| ביצוע וזכיינות תשתיות                  | 2,010  | 2,523    | 2,384  | 2,430  |  |  |
| ייזום וביצוע למגורים                   | 35     | 139      | 94     | 425    |  |  |
| סה"כ צבר בדוחו <mark>ת הכספי</mark> ים | 12,217 | 13,313   | 11,581 | 10,221 |  |  |

הצבר בתקופת הדוח אינו כולל את חלקה של הח