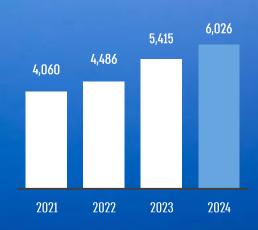

אי תמיכה במשפחות העובדים המגויסים

בשיא - 250 עובדים מגויסים בצו 8

שעות התנדבות רבות של עובדי החברה בהכנת כריכים לחיילים בחזית

אימון יחידות קרביות באתרי החברה

אספקת מחסנים ומכולות משרד

בניית מגוניות, קירות מגן, עמדות ירי וקוביות בחברת הבת סיבוס רימון

אימוץ יחידה חילית נוספת ותמיכה בבא״ח תותחנים המאומצת מזה 5 שנים

מעל **80 שנה** 

#### דניה חברת הבנייה והתשתיות המובילה בישראל



עשרות אלפי יחידות דיור נמסרו בעשור האחרון 🖴 אלפי דירות ביזמות בשנים האחרונות



פרויקטים 100 במקביל במקביל פרויקטי זכיינות PPP

מאות כבישים וגשרים נבנו

פעילות בינלאומית ב-3 מדינות

מערכות אלקטרו מכניות ומיזוג אויר ₩ גאוטכניקה וביסוס קרקע

מפעלי תעשייה



#### בצמיחה פיננסית במיליוני

#### צבר הזמנות



- ייזום וביצוע למגורים
- ביצוע וזכיינות תשתיות
- € בנייה לא למגורים
- בנייה למגורים

#### רווח נקי











#### **הון עצמי וחלוקת דיבידנד** מיליוני ש״ח

סכום הדיבידנד שחולק בגין 2022-2024

מיליון ש"ח 455

בגין רווח נקי 2022-2024 חולק דיבידנד בשיעור של

**70**% -3





### צבר הזמנות מאוחד לפי מגזרי פעילות <sup>במיליוני ₪</sup>

|                                        |        | יתרת צבר |        |        |  |  |
|----------------------------------------|--------|----------|--------|--------|--|--|
|                                        | 2024   | 2023     | 2022   | 2021   |  |  |
| בניה למגורים                           | 6,118  | 6,362    | 5,901  | 5,323  |  |  |
| בניה לא למגורים                        | 4,054  | 4,289    | 3,203  | 2,043  |  |  |
| ביצוע וזכיינות תשתיות                  | 2,010  | 2,523    | 2,384  | 2,430  |  |  |
| ייזום וביצוע למגורים                   | 35     | 1