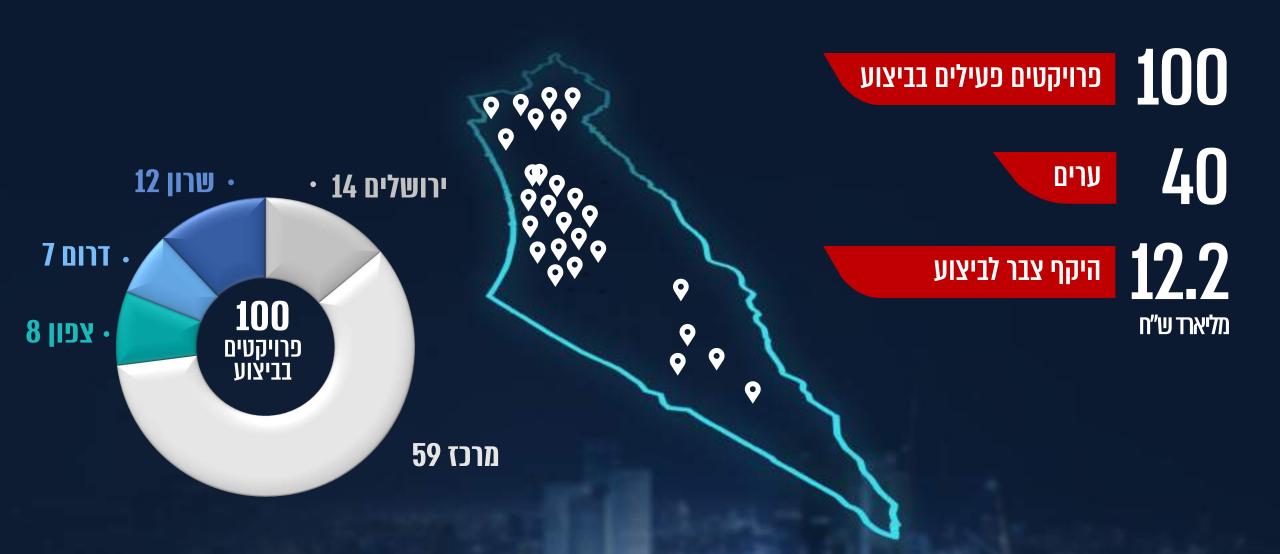

#### דניה חברת הבנייה והתשתיות המובילה בישראל

עשרות אלפי יחידות דיור נמסרו בעשור האחרון 🖴 אלפי דירות ביזמות בשנים האחרונות

פרויקטים 100 במקביל במקביל פרויקטי זכיינות PPP

מאות כבישים וגשרים נבנו

פעילות בינלאומית ב-3 מדינות