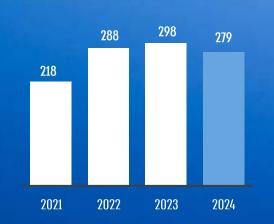

צבאי תמיכה במשפחות העובדים המגויסים

בשיא - 250 עובדים מגויסים בצו 8

שעות התנדבות רבות של עובדי החברה בהכנת כריכים לחיילים בחזית

אימון יחידות קרביות באתרי החברה

אספקת מחסנים ומכולות משרד

בניית מגוניות, קירות מגן, עמדות ירי וקוביות בחברת הבת סיבוס רימון

אימוץ יחידה חילית נוספת ותמיכה בבא״ח תותחנים המאומצת מזה 5 שנים

מעל **80 שנה** 

#### דניה חברת הבנייה והתשתיות המובילה בישראל



עשרות אלפי יחידות דיור נמסרו בעשור האחרון 🖴 אלפי דירות ביזמות בשנים האחרונות



פרויקטים 100 במקביל במקביל פרויקטי זכיינות PPP

מאות כבישים וגשרים נבנו

פעילות בינלאומית ב-3 מדינות

מערכות אלקטרו מכניות ומיזוג אויר ₩ גאוטכניקה וביסוס קרקע

מפעלי תעשייה



#### בצמיחה פיננסית במיליוני

#### צבר הזמנות



- ייזום וביצוע למגורים
- ביצוע וזכיינות תשתיות
- € בנייה לא למגורים
- בנייה למגורים

#### רווח נקי











#### **הון עצמי וחלוקת דיבידנד** מיליוני ש״ח

סכום הדיבידנד שחולק בגין 2022-2024

מיליון ש"ח 455

בגין רווח נקי 2022-2024 חולק דיבידנד בשיעור של

**70**% -3





### צבר הזמנות מאוחד לפי מגזרי פעילות <sup>במיליוני ₪</sup>

|                                        |        | יתרת צבר |        |        |  |  |
|----------------------------------------|--------|----------|--------|--------|--|--|
|                                        | 2024   | 2023     | 2022   | 2021   |  |  |
| בניה למגורים                           | 6,118  | 6,362    | 5,901  | 5,323  |  |  |
| בניה לא למגורים                        | 4,054  | 4,289    | 3,203  | 2,043  |  |  |
| ביצוע וזכיינות תשתיות                  | 2,010  | 2,523    | 2,384  | 2,430  |  |  |
| ייזום וביצוע למגורים                   | 35     |