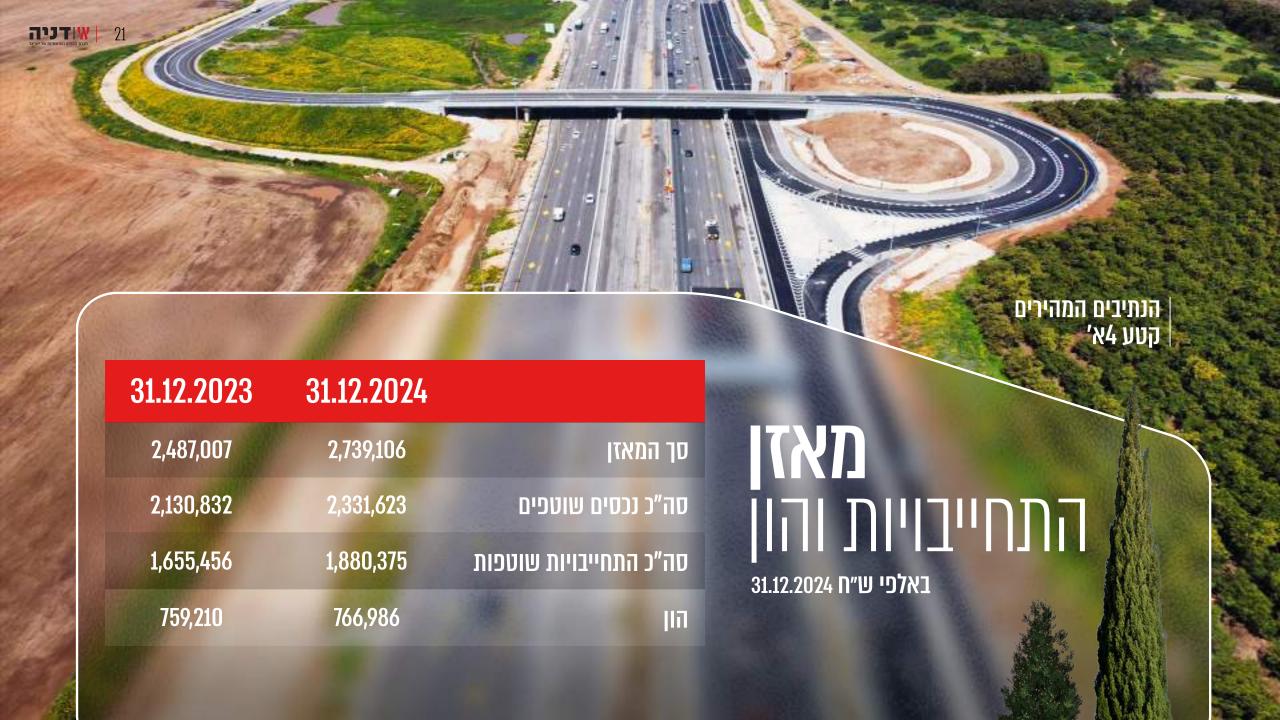

#### בצמיחה פיננסית במיליוני

#### צבר הזמנות

- ייזום וביצוע למגורים
- ביצוע וזכיינות תשתיות
- € בנייה לא למגורים
- בנייה למגורים

#### רווח נקי

#### **הון עצמי וחלוקת דיבידנד** מיליוני ש״ח

סכום הדיבידנד שחולק בגין 2022-2024

מיליון ש"ח 455

בגין רווח נקי 2022-2024 חולק דיבידנד בשיעור של

**70**% -3