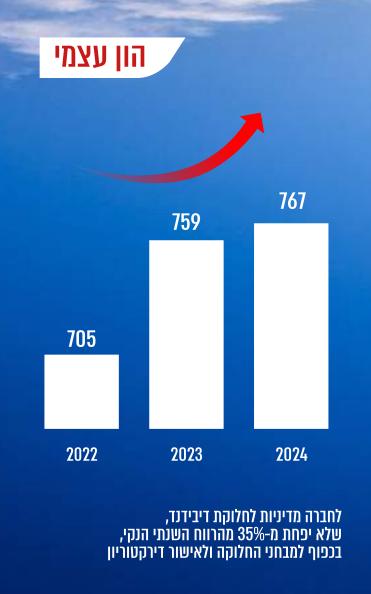

#### **הון עצמי וחלוקת דיבידנד** מיליוני ש״ח

סכום הדיבידנד שחולק בגין 2022-2024

מיליון ש"ח 455

בגין רווח נקי 2022-2024 חולק דיבידנד בשיעור של

**70**% -3