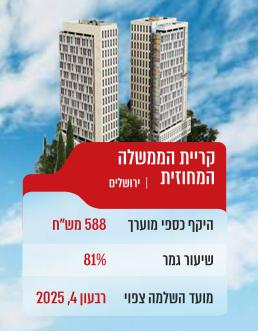

### צבר הזמנות מאוחד לפי מגזרי פעילות <sup>במיליוני ₪</sup>

|                                        |        | יתרת צבר |        |        |  |  |
|----------------------------------------|--------|----------|--------|--------|--|--|
|                                        | 2024   | 2023     | 2022   | 2021   |  |  |
| בניה למגורים                           | 6,118  | 6,362    | 5,901  | 5,323  |  |  |
| בניה לא למגורים                        | 4,054  | 4,289    | 3,203  | 2,043  |  |  |
| ביצוע וזכיינות תשתיות                  | 2,010  | 2,523    | 2,384  | 2,430  |  |  |
| ייזום וביצוע למגורים                   | 35     | 139      | 94     | 425    |  |  |
| סה"כ צבר בדוחו <mark>ת הכספי</mark> ים | 12,217 | 13,313   | 11,581 | 10,221 |  |  |

הצבר בתקופת הדוח אינו כולל את חלקה של החברה בקבלן ההקמה בפרויקט <mark>הקו הכחול</mark> של הרכבת הקל<mark>ה בירושלים</mark>