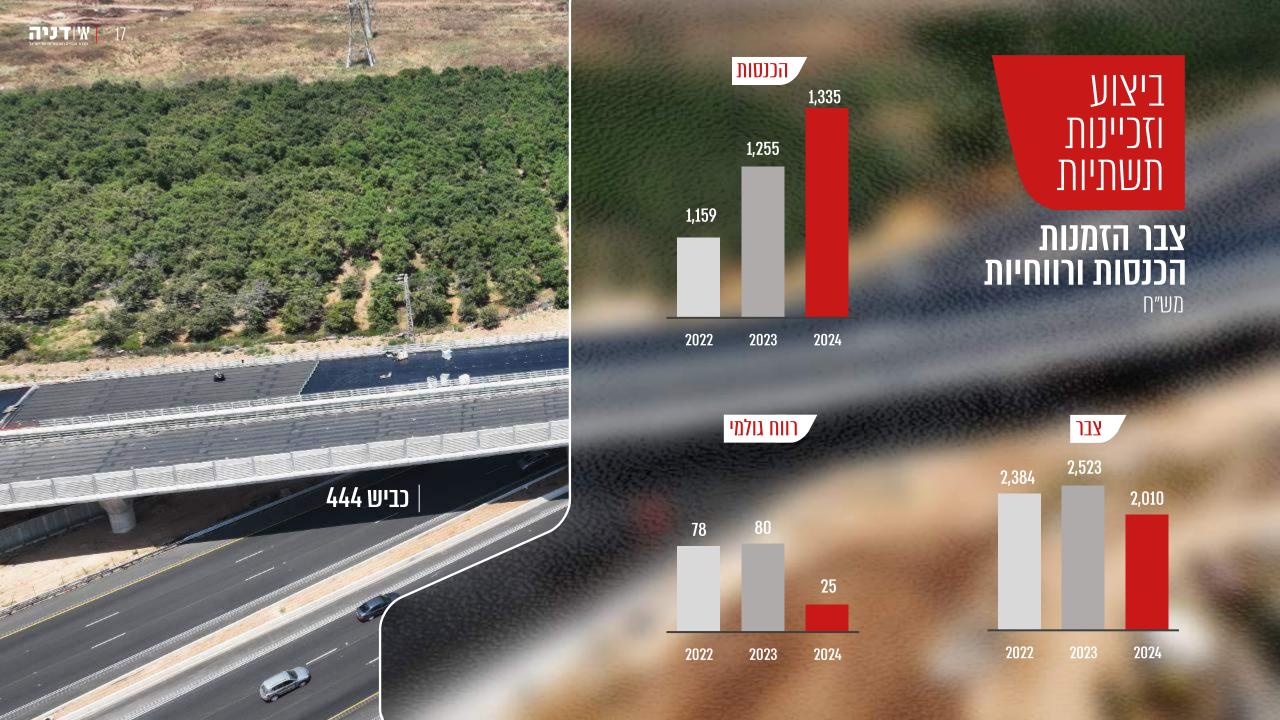

#### צבר הזמנות

- ייזום וביצוע למגורים
- ביצוע וזכיינות תשתיות
- € בנייה לא למגורים
- בנייה למגורים

### צבר הזמנות מאוחד לפי מגזרי פעילות <sup>במיליוני ₪</sup>

|                                        |        | יתרת צבר |        |        |  |  |
|----------------------------------------|--------|----------|--------|--------|--|--|
|                                        | 2024   | 2023     | 2022   | 2021   |  |  |
| בניה למגורים                           | 6,118  | 6,362    | 5,901  | 5,323  |  |  |
| בניה לא למגורים                        | 4,054  | 4,289    | 3,203  | 2,043  |  |  |
| ביצוע וזכיינות תשתיות                  | 2,010  | 2,523    | 2,384  | 2,430  |  |  |
| ייזום וביצוע למגורים                   | 35     | 139      | 94     | 425    |  |  |
| סה"כ צבר בדוחו <mark>ת הכספי</mark> ים | 12,217 | 13,313   | 11,581 | 10,221 |  |  |

הצבר בתקופת הדוח אינו כולל את חלקה של החברה בקבלן ההקמה בפרויקט <mark>הקו הכחול</mark> של הרכבת הקל<mark>ה בירושלים</mark>